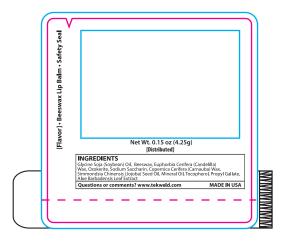

## **CB100**

Item Size: 2.125 (h) x 0.625 (dia)

## **Imprint Area**

**DECAL** 

Bleed: 2.26 in x 2.26 in Cutline: 2.125 in x 2.125 in Safety Zone: 1.6515 in x 1.3426 in

Please keep "[Flavor]" and "[Distributed]" **UNTOUCHED**Our system automatically updates these when in production to the correct information
Be sure not to change otherwise an order could potentially be delayed