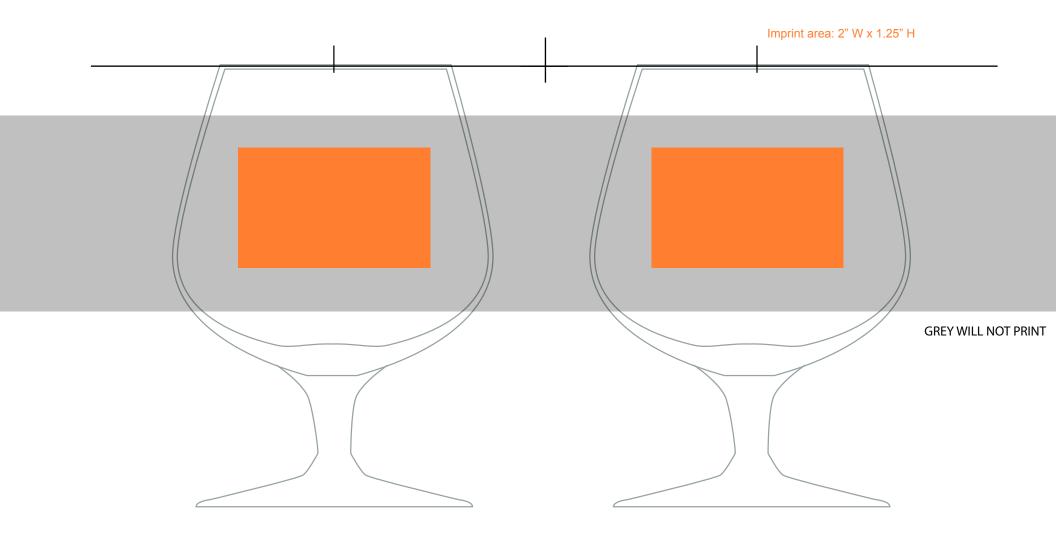

## **CLIENT NAME**

ITEM#: 8405 PO: TBD DATE: 00-00-20

IMPRINT LOCATION: 0 SIDE IMPRINT COLOR: 0 COLOR

\*Note: The colors in this layout shown on your computer screen or print out may not represent the actual Pantone Color Numbers. We are unable to Guarantee 100% Color Match.

DISCLAIMER: The colors in this layout shown on your computer screen or print out may not represent the actual Pantone Color Numbers. We are unable to Guarantee 100% Color Match. We take great pride in the quality of our production however. Due to the shape of glass and ceramic vessels and the inherent nature of production artwork is subject to fill in and misregistration of up to 1/8" is within industry standard.